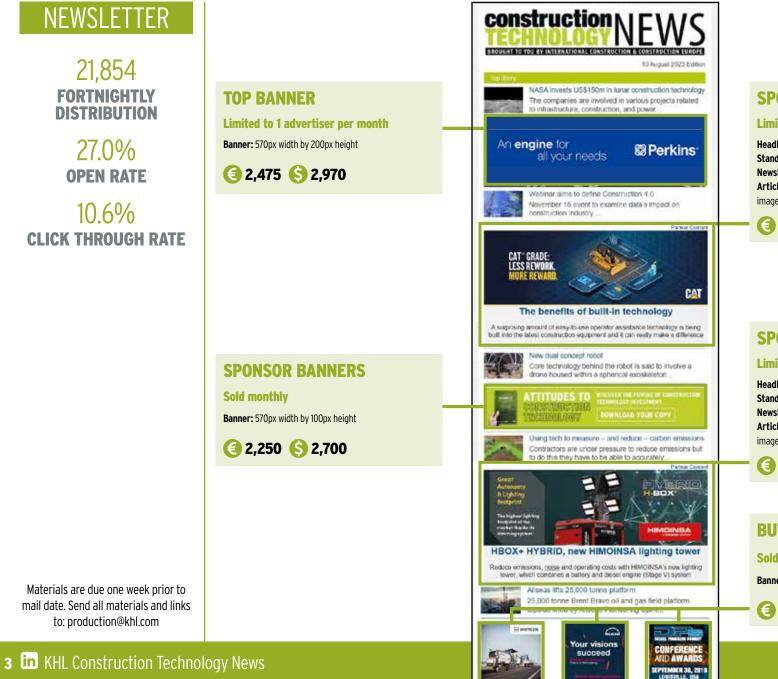

#### construction TECHNOLOGY NEWSLETTER

#### **SPONSORED CONTENT 1**

#### Limited to 1 advertiser per week

Headline: Max 45 characters including spaces Standfirst: Max 140 characters including spaces Newsletter Image: 570px width by 190px height image Article: Max 3000 characters including spaces, five images or a link to an article hosted on your website

🤇 2,740 🜔 3,290

#### **SPONSORED CONTENT 2**

#### **BUTTON BANNERS**

Sold monthly

Banner: 150px width by 150px height

🥑 1,115 🚯 1,340

www.constructionbriefing.com