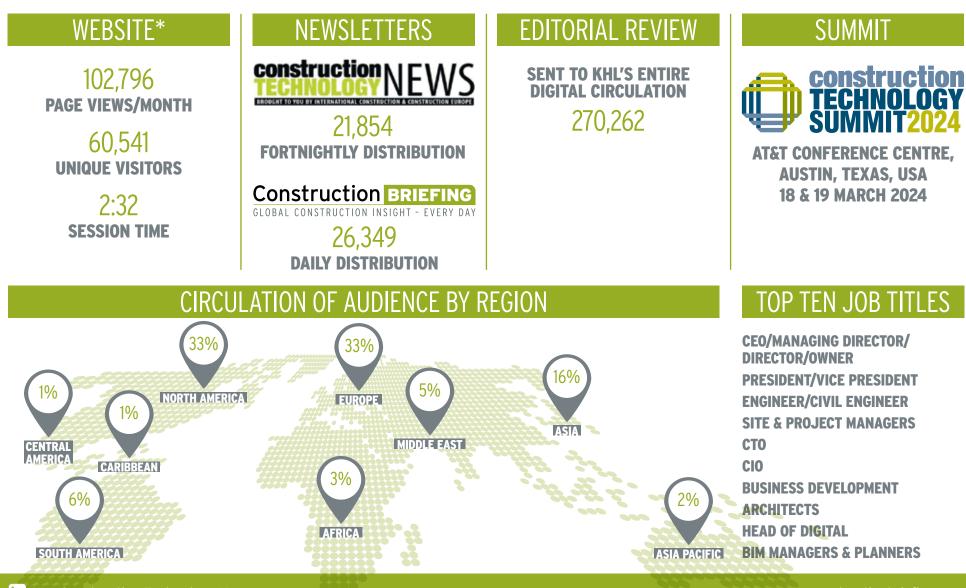

### **WEBSITE**

102,796 page views/month

60,541 UNIQUE VISITORS

2:32 session time

Google Analytics

PLEASE NOTE: All advertising positions can be shared with two other companies

\* From 2024 the websites of Construction Europe, International Construction and Construction Technology will merge into one site: constructionbriefing.com. This combined number will offer our advertisers increased visibility with our online audience of equipment buyers.

### TOP 10 COUNTRIES

#### **1** UNITED STATES

- 2 UNITED KINGDOM
- 3 INDIA
- 4 GERMANY
- **5** FRANCE

| 6 BELGIUM     |
|---------------|
| 7 CANADA      |
| 8 AUSTRALIA   |
| 9 NETHERLANDS |
| 10 JAPAN      |

www.constructionbriefing.com